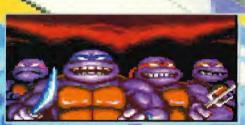

## SPECIAL CHAMPION EDITION

15111

It's the question on everyone's mind just what is the ultimate Megadrive beat 'em up? Is it Capcom's own conversion of the arcade phenomenom of the '90s — Street Fighter II? Or is Acclaim's Megadrive conversion of Mortal Kombat the more superior title. First, we compare the features of the two contenders and then we ask each member of the MEAN MACHINES editorial team to decide just which game is king of the beat 'em ups?

## **ROUND ONE: GRAPHICS**

In this first round we examine the graphics

of each contender. Both titles are very impressive indeed — Mortal Kombat goes for the digitised graphical realism, whereas Street Fighter II opts for a more cartoon-like approach. Both games have excellent backdrops, sprites and animation. Overall, the MEAN MACHINES crew agreed that Street Fighter II had the better visuals arguing that the Capcom game had more graphics, better colour schemes and slightly better ani-

mation. Although the overall effect of Mortal Kombat's

graphics are excellent in motion, some of the sprites and backdrops seem a bit rough around the edges.

Tasty she may be but Sonya still gets pipped at the post in the looks department.

**MORTAL KOMBAT** 

STREET FIGHTER II

that this lardy-ass is a good looker!

KO

SCARPION.

4000

The depth of detail in the Streetfighter graphics make it a sure fire winner.